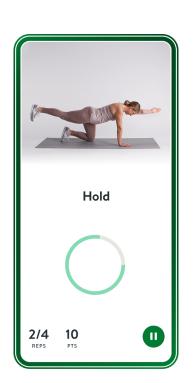

- Personalized exercise therapy
- Unlimited 1-on-1 health coaching
- Motion tracking technology for instant feedback on your form

On average, participants cut their pain as much as 68%!<sup>1</sup>